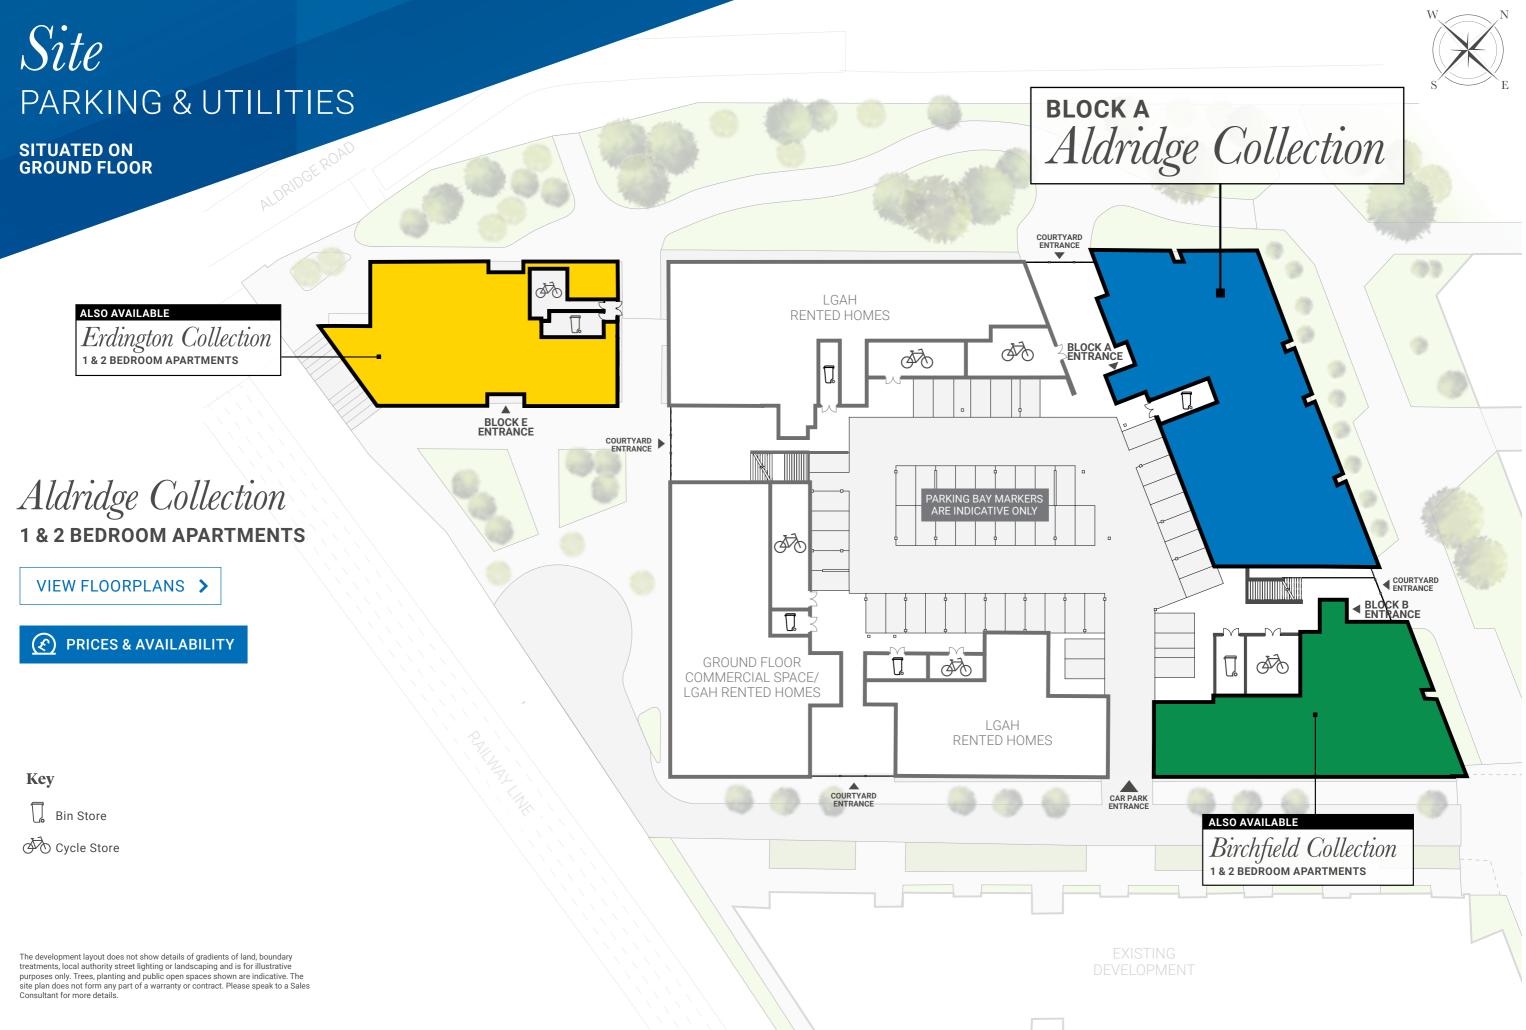

PERRY BARR VILLAGE BIRMINGHAM

Aldridge Collection

1 & 2 Bedroom **Shared Ownership** Apartments





Ground Floor ALDRIDGE COLLECTION

#### 1 Bedroom

| PLOT 07 A <b>00-03</b> |               | Length   Width |
|------------------------|---------------|----------------|
| Kitchen                | 2.50m x 2.70m | 8'2" x 8'10"   |
| Living/Dining Room     | 3.87m x 4.81m | 12"8" x 15'9"  |
| Bedroom                | 2.89m x 5.26m | 9'5" x 17'3"   |
| Total Area             | 52.0 sq m     | 560 sq ft      |

#### 2 Bedrooms

| Total Area             | 74.9 sq m     | 806 sq ft      | Total |
|------------------------|---------------|----------------|-------|
| Bedroom 2              | 2.91m x 4.25m | 9'6" x 13'11"  | Bedr  |
| Bedroom 1              | 3.45m x 4.26m | 11'4" x 13'11" | Bedr  |
| Living/Dining Room     | 3.80m x 4.36m | 12'5" x 14'3"  | Livin |
| Kitchen                | 2.3