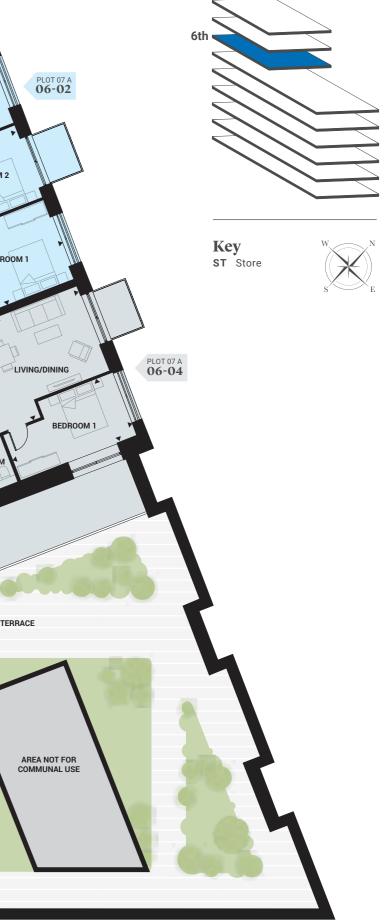

## Sixth Floor Aldridge collection

PLOT 07 A 06-01

### 1 Bedroom

| PLOT 07 A <b>06-03</b> | L             | ength   Width. | PLOT 07 A <b>06-04</b> |               | Length   Width |
|------------------------|---------------|----------------|------------------------|---------------|----------------|
| Kitchen                | 2.50m x 2.70m | 8'2" x 8'10"   | Kitchen                | 2.50m x 2.70m | 8'2" x 8'10"   |
| Living/Dining Room     | 3.87m x 4.81m | 12"8" x 15'9"  | Living/Dining Room     | 3.87m x 4.81m | 12"8" x 15'9"  |
| Bedroom                | 2.89m x 5.26m | 9'5" x 17'3"   | Bedroom                | 2.89m x 5.26m | 9'5" x 17'3"   |
| Total Area             | 52.0 sq m     | 560 sq ft      | Total Area             | 52.0 sq m     | 560 sq ft      |

#### 2 Bedrooms

| Total Area             | 74.9 sq m     | 806 sq ft      |
|------------------------|---------------|----------------|
| Bedroom 2              | 2.91m x 4.25m | 9'6" x 13'11"  |
| Bedroom 1              | 3.45m x 4.26m | 11'4" x 13'11" |
| Living/Dining Room     | 3.80m x 4.36m | 12'5" x 14'3"  |
| Kitchen                | 2.30m x 4.75m | 7'6" x 15'7"   |
| PLOT 07 A <b>06-01</b> |               | Length   Width |

|      | Total Area             | 94.1 sq m     | 1013 sq ft     |
|------|------------------------|---------------|----------------|
| 1"   | Bedroom 2              | 3.31m x 3.81m | 10'10" x 12'6" |
| '11" | Bedroom 1              | 3.65m x 5.25m | 11'11" x 17'2" |
| '3"  | Living/Dining Room     | 6.04m x 7.51m | 19'9" x 24'7"  |
| 7"   | Kitchen                | 3.00m x 2.25m | 9'10" x 7'4"   |
| idth | PLOT 07 A <b>06-02</b> | L             | ength   Width  |
|      |                        |               |                |

LIVING/DINING KITCHEN LIVING/DI ST BATHRO BEDROOM 2 KITCHEN BEDROOM 2 ST ENSUITE BEDROOM 1 BEDROOM 1 BATHROOI ENSUIT KITCHEN KITCHEN LIVING/DI PLOT 07 A 06-03 BEDROOM 1 COMMUNAL TERRACE

This brochure is designed specifically as a guide. The floorplans shown are for approximate measurements only. Exact layouts, dimensions, entrances, position of windows and doors may vary and are subject to change. Please ask a Sales Consultant for further information.