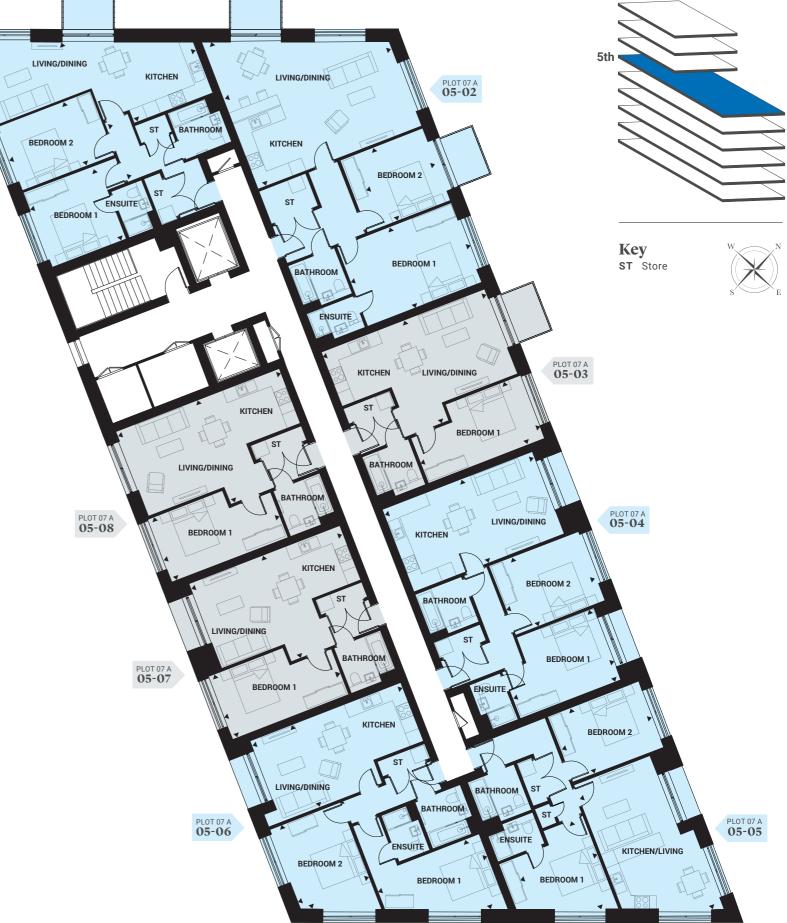

## Fifth Floor ALDRIDGE COLLECTION

#### 1 Bedroom

| PLOT 07 A <b>05-03</b> |               | Length   Width |
|------------------------|---------------|----------------|
| Kitchen                | 2.50m x 2.70m | 8'2" x 8'10"   |
| Living/Dining Room     | 3.87m x 4.81m | 12"8" x 15'9"  |
| Bedroom                | 2.89m x 5.26m | 9'5" x 17'3"   |
| Total Area             | 52.0 sq m     | 560 sq ft      |

#### 2 Bedrooms

| PLOT 07 A <b>05-01</b> |               | Length   Width |
|------------------------|---------------|----------------|
| Kitchen                | 2.30m x 4.75m | 7'6" x 15'7"   |
| Living/Dining Room     | 3.80m x 4.36m | 12'5" x 14'3"  |
| Bedroom 1              | 3.45m x 4.26m | 11'4" x 13'11" |
| Bedroom 2              | 2.91m x 4.25m | 9'6" x 13'11"  |
| Total Area             | 74.9 sq m     | 806 sq ft      |

#### PLOT 07 A 05-04

| Total Area         | 73.5 sq m     | 791 sq ft     |
|--------------------|---------------|---------------|
| Bedroom 2          | 3.30m x 4.13m | 10'9 x 13'6   |
| Bedroom 1          | 3.20m x 4.62m | 10"5" x 15'1" |
| Living/Dining Room | 3.80m x 5.12m | 12'5" x 16'9" |
| Kitchen            | 3.80m x 1.80m | 12'5" x 5'10" |
|                    |               |               |

4.83m x 3.26m

70.0 sq m

Length | Width

15'10" x 10'8"

753 sq ft

| PLOT 07 A <b>05-06</b> |               | Length   Width |
|------------------------|---------------|----------------|
| Kitchen                | 2.70m x 2.25m | 8'10" x 7'4"   |
| Living/Dining Room     | 3.83m x 4.66m | 12'6" x 15"3"  |
| Bedroom 1              | 3.38m x 4.95m | 11'1" x 16'2"  |

| Total Area             | 50.1 sq m     | 539 sq ft      |
|------------------------|---------------|----------------|
| Bedroom                | 2.90m x 5.26m | 9'5" x 17'3"   |
| Living/Dining Room     | 3.90m x 4.22m | 12'9" x 13'10  |
| Kitchen                | 3.40m x 2.70m | 11'1 x 8'10    |
| PLOT 07 A <b>05-07</b> |               | Length   Width |

| PLOT 07 A <b>05-08</b> |               | Length   Width |
|------------------------|---------------|----------------|
| Kitchen                | 2.50m x 2.70m | 8'2" x 8'10"   |
| Living/Dining Room     | 3.87m x 4.81m | 12"8" x 15'9"  |
| Bedroom                | 2.89m x 5.26m | 9'5" x 17'3"   |
| Total Area             | 52.0 sq m     | 560 sq ft      |

PLOT 07 A 05-01

Length | Width

12'9" x 13'10"

| PLOT 07 A <b>05-02</b> |               | Length   Width |
|------------------------|---------------|----------------|
| Kitchen                | 3.00m x 2.25m | 9'10" x 7'4"   |
| Living/Dining Room     | 6.04m x 7.51m | 19'9" x 24'7"  |
| Bedroom 1              | 3.65m x 5.25m | 11'11" x 17'2" |
| Bedroom 2              | 3.31m x 3.81m | 10'10" x 12'6" |
| Total Area             | 94.1 sq m     | 1013 sq ft     |

| PLOT 07 A <b>05-05</b> |               | Length   Width |
|------------------------|---------------|----------------|
| Kitchen                | 3.70m x 4.11m | 12'1" x 13'5"  |
| Living/Dining Room     | 3.35m x 3.52m | 10'11" x 11'6" |
| Bedroom 1              | 3.67m x 4.10m | 12'0" x 13'5"  |
| Bedroom 2              | 2.92m x 4.10m | 9'6" x 13'5"   |
| Total Area             | 70.6 sq m     | 760 sq ft      |