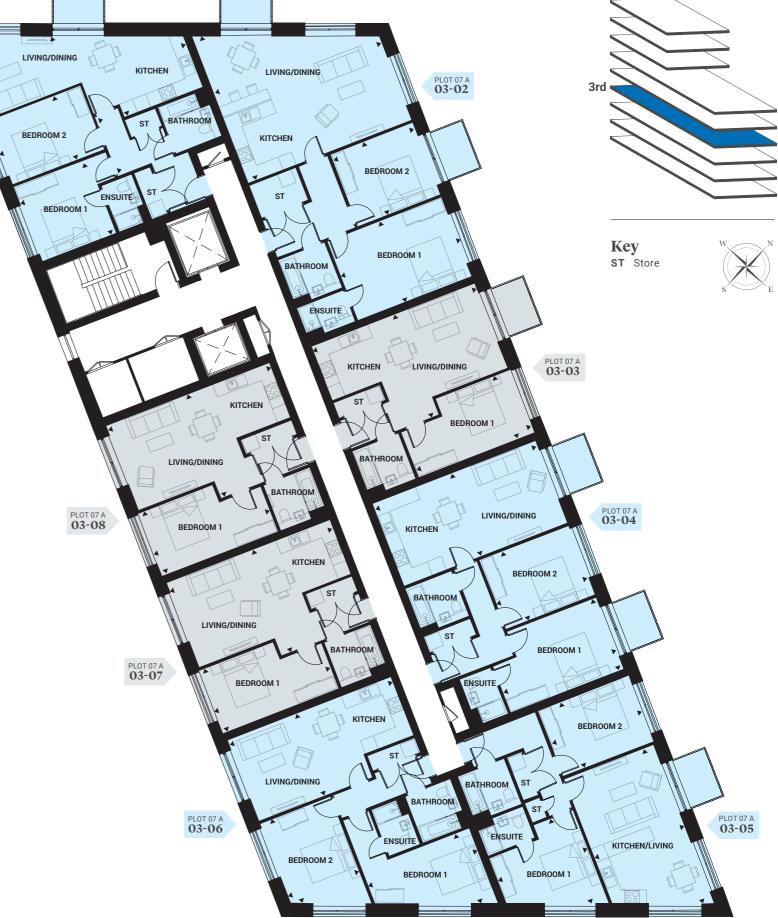

## Third Floor ALDRIDGE COLLECTION

#### 1 Bedroom

| PLOT 07 A <b>03-03</b> |               | Length   Width |
|------------------------|---------------|----------------|
| Kitchen                | 2.50m x 2.70m | 8'2" x 8'10"   |
| Living/Dining Room     | 3.87m x 4.81m | 12"8" x 15'9"  |
| Bedroom                | 2.89m x 5.26m | 9'5" x 17'3"   |
| Total Area             | 52.0 sq m     | 560 sq ft      |

#### 2 Bedrooms

| PLOT 07 A <b>03-01</b> |               | Length   Width |
|------------------------|---------------|----------------|
| Kitchen                | 2.30m x 4.75m | 7'6" x 15'7"   |
| Living/Dining Room     | 3.80m x 4.36m | 12'5" x 14'3"  |
| Bedroom 1              | 3.45m x 4.26m | 11'4" x 13'11" |
| Bedroom 2              | 2.91m x 4.25m | 9'6" x 13'11"  |
| Total Area             | 74.9 sq m     | 806 sq ft      |

#### PLOT 07 A 03-04

| Total Area         | 77.6 sq m     | 835 sq ft      |
|--------------------|---------------|----------------|
| Bedroom 2          | 3.19m x 4.11m | 10'5" x 13'5"  |
| Bedroom 1          | 3.31m x 5.21m | 10'10" x 17'1" |
| Living/Dining Room | 3.80m x 5.71m | 12'5" x 18'8"  |
| Kitchen            | 3.80m x 1.80m | 12'5" x 5'10"  |
|                    |               |                |

Length | Width

| PLOT 07 A <b>03-06</b> |               | Length   Width |
|------------------------|---------------|----------------|
| Kitchen                | 2.70m x 2.26m | 8'10" x 7'4"   |
| Living/Dining Room     | 3.85m x 5.25m | 12'7" x 17'3"  |
| Bedroom 1              | 3.38m x 4.95m | 11'1" x 16'2"  |
| Bedroom 2              | 4.83m x 3.26m | 15'10" x 10'8" |
| Total Area             | 72.0 sq m     | 775 sq ft      |

| PLOT 07 A <b>03-07</b> |               | Length   Width |
|------------------------|---------------|----------------|
| Kitchen                | 2.50m x 2.70m | 8'2" x 8'10"   |
| Living/Dining Room     | 3.87m x 4.81m | 12"8" x 15'9"  |
| Bedroom                | 2.89m x 5.26m | 9'5" x 17'3"   |
| Total Area             | 52.0 sq m     | 560 sq ft      |

| PLOT 07 A <b>03-08</b> |               | Length   Width |
|------------------------|---------------|----------------|
| Kitchen                | 2.50m x 2.70m | 8'2" x 8'10"   |
| Living/Dining Room     | 3.87m x 4.81m | 12"8" x 15'9"  |
| Bedroom                | 2.89m x 5.26m | 9'5" x 17'3"   |
| Total Area             | 52.0 sq m     | 560 sq ft      |

PLOT 07 A 03-01

| PLOT 07 A <b>03-02</b> |               | Length   Width |
|------------------------|---------------|----------------|
| Kitchen                | 3.00m x 2.25m | 9'10" x 7'4"   |
| Living/Dining Room     | 6.04m x 7.51m | 19'9" x 24'7"  |
| Bedroom 1              | 3.65m x 5.25m | 11'11" x 17'2" |
| Bedroom 2              | 3.31m x 3.81m | 10'10" x 12'6" |
| Total Area             | 94.1 sq m     | 1013 sq ft     |

| Total Area             | 72.7 sq m     | 783 sq ft      |
|------------------------|---------------|----------------|
| Bedroom 2              | 2.92m x 4.10m | 9'6" x 13'5"   |
| Bedroom 1              | 4.32m x 4.10m | 14'2" x 13'5"  |
| Living/Dining Room     | 4.11m x 3.25m | 13'5" x 10'7"  |
| Kitchen                | 4.11m x 4.16m | 13'5" x 13"7"  |
| PLOT 07 A <b>03-05</b> |               | Length   Width |