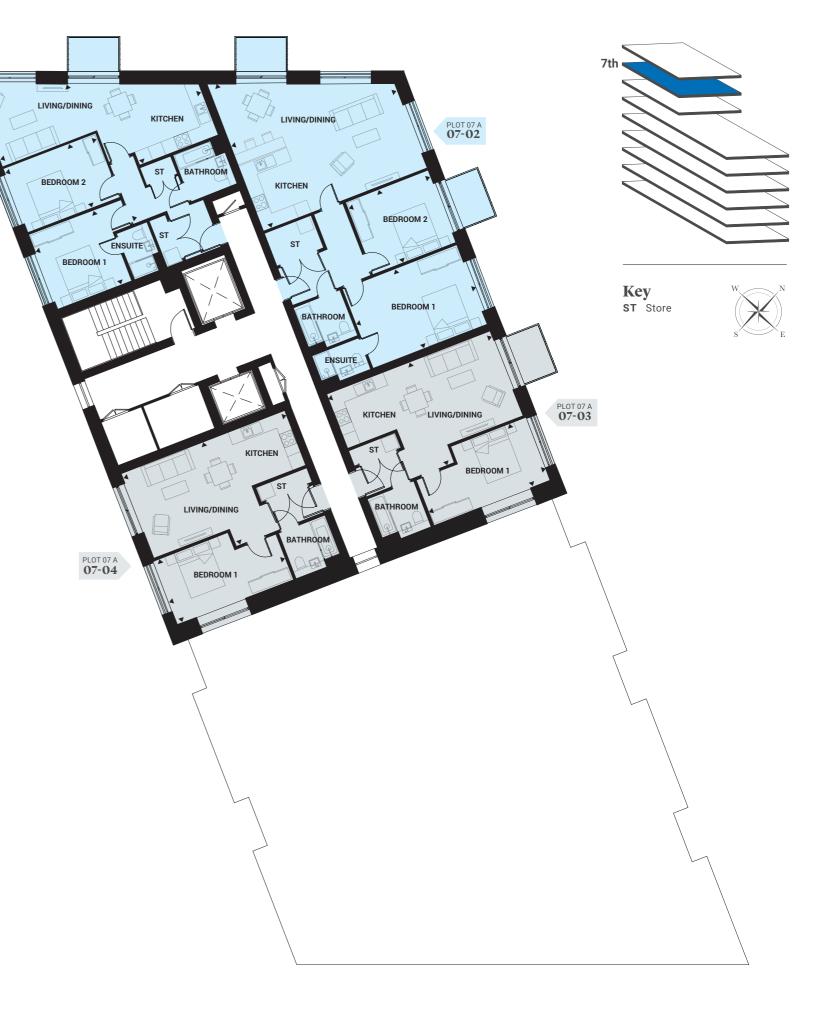

## Seventh Floor

PLOT 07 A **07-01** 

#### 1 Bedroom

| PLOT 07 A <b>07-03</b> | L             | ength   Width. | PLOT 07 A <b>07-04</b> |               | Length   Width |
|------------------------|---------------|----------------|------------------------|---------------|----------------|
| Kitchen                | 2.50m x 2.70m | 8'2" x 8'10"   | Kitchen                | 2.50m x 2.70m | 8'2" x 8'10"   |
| Living/Dining Room     | 3.87m x 4.81m | 12"8" x 15'9"  | Living/Dining Room     | 3.87m x 4.81m | 12"8" x 15'9"  |
| Bedroom                | 2.89m x 5.26m | 9'5" x 17'3"   | Bedroom                | 2.89m x 5.26m | 9'5" x 17'3"   |
| Total Area             | 52.0 sq m     | 560 sq ft      | Total Area             | 52.0 sq m     | 560 sq ft      |

#### 2 Bedrooms

| PLOT 07 A <b>07-01</b> |               | Length   Width |
|------------------------|---------------|----------------|
| Kitchen                | 2.30m x 4.75m | 7'6" x 15'7"   |
| Living/Dining Room     | 3.80m x 4.36m | 12'5" x 14'3"  |
| Bedroom 1              | 3.45m x 4.26m | 11'4" x 13'11" |
| Bedroom 2              | 2.91m x 4.25m | 9'6" x 13'11"  |
| Total Area             | 74.9 sq m     | 806 sq ft      |

| PLOT 07 A <b>07-02</b> | l             | _ength   Width |
|------------------------|---------------|----------------|
| Kitchen                | 3.00m x 2.25m | 9'10" x 7'4"   |
| Living/Dining Room     | 6.04m x 7.51m | 19'9" x 24'7"  |
| Bedroom 1              | 3.65m x 5.25m | 11'11" x 17'2" |
| Bedroom 2              | 3.31m x 3.81m | 10'10" x 12'6" |
| Total Area             | 94.1 sq m     | 1013 sq ft     |