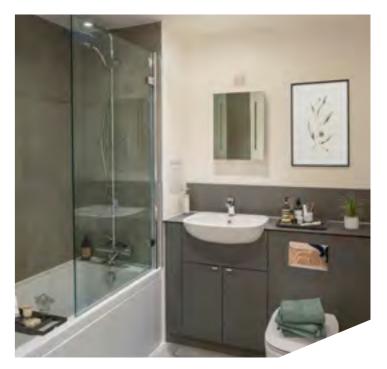

# IT'S ALL IN *the detail*...

### Bathroom & Ensuite

- Contemporary white sanitaryware including bath, bath panel, semi recessed basin and wall hung toilet
- Chrome mixer tap with push down waste
- Integrated storage cupboard below sink
- Thermostatic bath/shower mixer over bath with dual shower head
- Glass shower screen to bath
- Thermostatic shower mixer to shower cubicle with adjustable shower head
- Chrome framed glass shower screen to ensuite
- Large format wall tiling
- Chrome heated towel rail
- Illuminated mirror
- Toilet roll holder

Images show Shared Ownership homes at Perry Barr with CGI dressings.