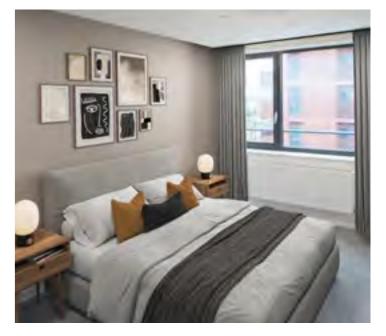

# IT'S ALL IN *the detail*...

#### General

- Anthracite aluminium double glazed windows
- Walls and ceilings painted in white
- Architraves and skirtings painted in white
- White painted flush internal doors with chrome ironmongery
- Blinds to all windows
- Communal gas boiler providing hot water and central heating via white contemporary radiators
- Sprinkler system
- NHBC 10 year build warranty

#### Electrical

- Downlights to hall, kitchen, dining/living room, bathroom and ensuite
- Pendant lighting to bedrooms
- White sockets and switches throughout
- Telephone point to living room and bedroom 1
- TV point to living room and bedroom 1
- Smoke and heat detectors
- MVHR (Mechanical Ventilation Heat Recovery System) to apartment

Images show Shared Ownership homes at Perry Barr with CGI dressings.