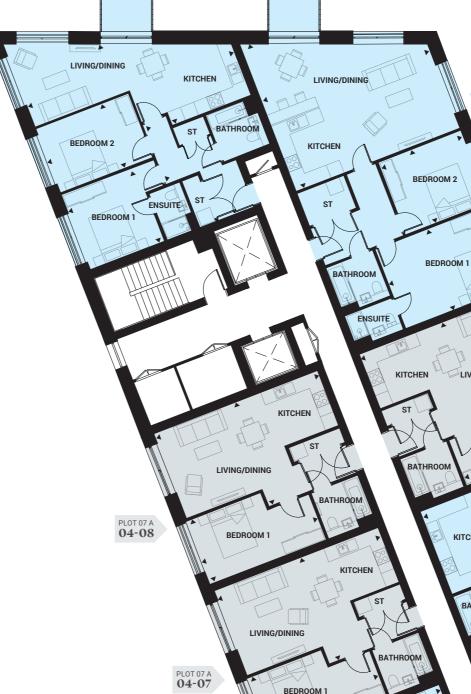

## Fourth Floor ALDRIDGE COLLECTION

| PLOT 07 A <b>04-07</b> |               | Length   Width |
|------------------------|---------------|----------------|
| Kitchen                | 2.50m x 2.70m | 8'2" x 8'10"   |
| Living/Dining Room     | 3.87m x 4.81m | 12"8" x 15'9"  |
| Bedroom                | 2.89m x 5.26m | 9'5" x 17'3"   |
| Total Area             | 52.0 sq m     | 560 sq ft      |

PLOT 07 A **04-01** 

| PLOT 07 A <b>04-08</b> |               | Length   Width |
|------------------------|---------------|----------------|
| Kitchen                | 2.50m x 2.70m | 8'2" x 8'10"   |
| Living/Dining Room     | 3.87m x 4.81m | 12"8" x 15'9"  |
| Bedroom                | 2.89m x 5.26m | 9'5" x 17'3"   |
| Total Area             | 52.0 sq m     | 560 sq ft      |