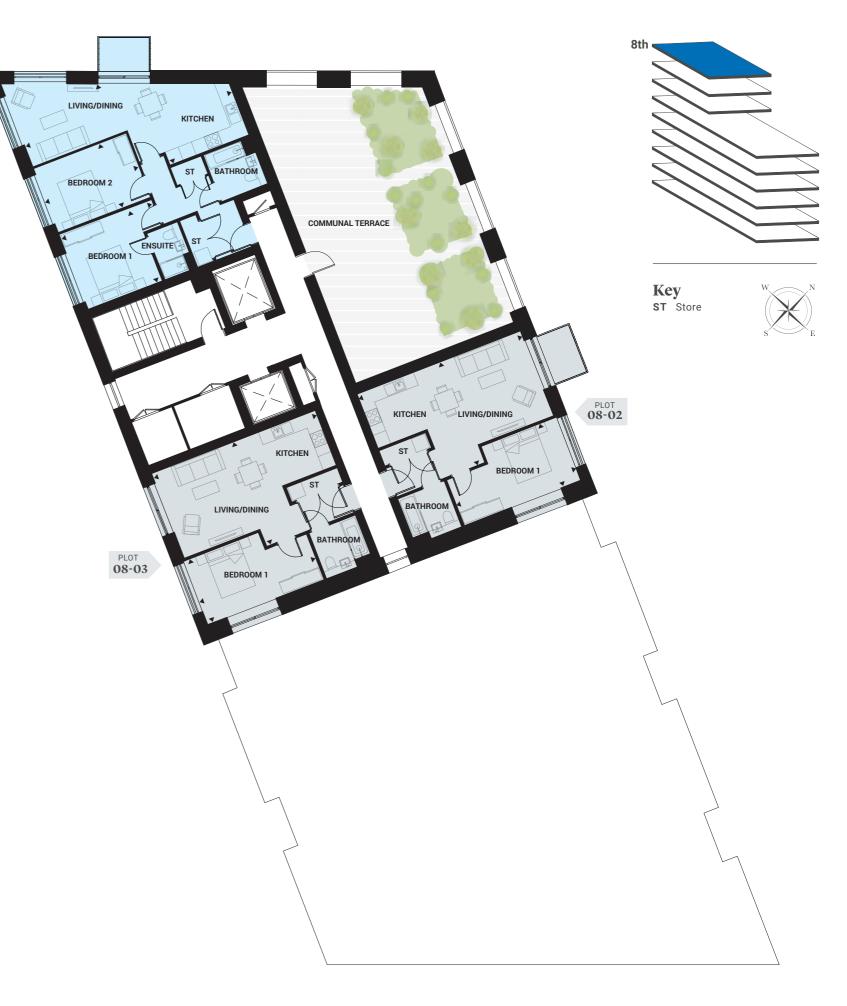

## Eighth Floor

PLOT 08-01

#### 1 Bedroom

| PLOT 07 A <b>08-02</b> |               | Length   Width | PLOT 07 A <b>08-03</b> |
|------------------------|---------------|----------------|------------------------|
| Kitchen                | 2.50m x 2.70m | 8'2" x 8'10"   | Kitchen                |
| Living/Dining Room     | 3.87m x 4.81m | 12"8" x 15'9"  | Living/Dining Room     |
| Bedroom                | 2.89m x 5.26m | 9'5" x 17'3"   | Bedroom                |
| Total Area             | 52.0 sq m     | 560 sq ft      | Total Area             |

| 2 Bedrooms |
|------------|
|------------|

| PLOT 07 A <b>08-01</b> | l             | _ength   Width |
|------------------------|---------------|----------------|
| Kitchen                | 2.30m x 4.75m | 7'6" x 15'7"   |
| Living/Dining Room     | 3.80m x 4.36m | 12'5" x 14'3"  |
| Bedroom 1              | 3.45m x 4.26m | 11'4" x 13'11" |
| Bedroom 2              | 2.91m x 4.25m | 9'6" x 13'11"  |
| Total Area             | 74.9 sq m     | 806 sq ft      |

 gth | Width
 PLOT 07 A **08-03** Length | Width

 2" x 8'10"
 Kitchen
 2.50m x 2.70m
 8'2" x 8'10"

 2"8" x 15'9"
 Living/Dining Room
 3.87m x 4.81m
 12"8" x 15'9"

 5" x 17'3"
 Bedroom
 2.89m x 5.26m
 9'5" x 17'3"

 60 sq ft
 Total Area
 52.0 sq m
 560 sq ft

This brochure is designed specifically as a guide. The floorplans shown are for approximate measurements only. Exact layouts, dimensions, entrances, position of windows and doors may vary and are subject to change. Please ask a Sales Consultant for further information.