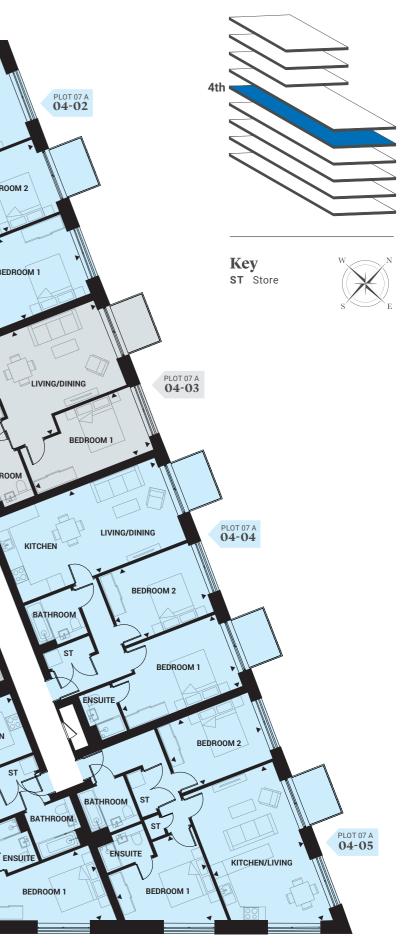

## Fourth Floor ALDRIDGE COLLECTION

#### 1 Bedroom

| PLOT 07 A <b>04-03</b> |               | Length   Width |
|------------------------|---------------|----------------|
| Kitchen                | 2.50m x 2.70m | 8'2" x 8'10"   |
| Living/Dining Room     | 3.87m x 4.81m | 12"8" x 15'9"  |
| Bedroom                | 2.89m x 5.26m | 9'5" x 17'3"   |
| Total Area             | 52.0 sq m     | 560 sq ft      |

#### 2 Bedrooms

| PLOT 07 A <b>04-01</b> |               | Length   Width |
|------------------------|---------------|----------------|
| Kitchen                | 2.30m x 4.75m | 7'6" x 15'7"   |
| Living/Dining Room     | 3.80m x 4.36m | 12'5" x 14'3"  |
| Bedroom 1              | 3.45m x 4.26m | 11'4" x 13'11" |
| Bedroom 2              | 2.91m x 4.25m | 9'6" x 13'11"  |
| Total Area             | 74.9 sq m     | 806 sq ft      |

#### PLOT 07 A 04-04

| Total Area         | 77.6 sq m     | 835 sq ft      |
|--------------------|---------------|----------------|
| Bedroom 2          | 3.19m x 4.11m | 10'5" x 13'5"  |
| Bedroom 1          | 3.31m x 5.21m | 10'10" x 17'1" |
| Living/Dining Room | 3.80m x 5.71m | 12'5" x 18'8"  |
| Kitchen            | 3.80m x 1.80m | 12'5" x 5'10"  |
|                    |               |                |

| PLOT 07 A <b>04-02</b> |               | Length   Width |
|------------------------|---------------|----------------|
| Kitchen                | 3.00m x 2.25m | 9'10" x 7'4"   |
| Living/Dining Room     | 6.04m x 7.51m | 19'9" x 24'7"  |
| Bedroom 1              | 3.65m x 5.25m | 11'11" x 17'2" |
| Bedroom 2              | 3.31m x 3.81m | 10'10" x 12'6" |
| Total Area             | 94.1 sq m     | 1013 sq ft     |

| Bedroom 1               | 4.32m x 4.10m                     | 14'2" x 13'5"                    |
|-------------------------|-----------------------------------|----------------------------------|
| Bedroom 2<br>Total Area | 2.92m x 4.10m<br><b>72.7 sq m</b> | 9'6" x 13'5"<br><b>783 sq ft</b> |
|                         |                                   |                                  |
| Living/Dining Room      | 4.11m x 3.25m                     | 13'5" x 10'7"                    |
| Kitchen                 | 4.11m x 4.16m                     | 13'5" x 13"7"                    |
| PLOT 07 A <b>04-05</b>  |                                   | Length   Width                   |