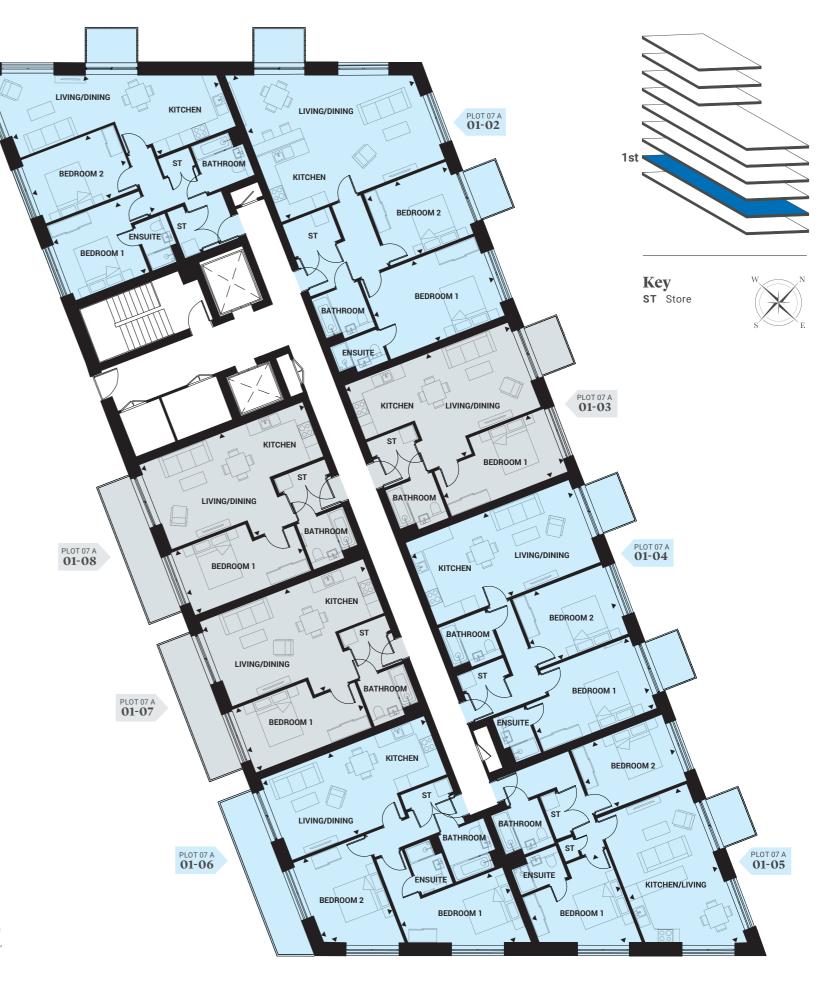

## First Floor Aldridge collection

#### 1 Bedroom

| PLOT 07 A <b>01-03</b> |               | Length   Width |
|------------------------|---------------|----------------|
| Kitchen                | 2.50m x 2.70m | 8'2" x 8'10"   |
| Living/Dining Room     | 3.87m x 4.81m | 12"8" x 15'9"  |
| Bedroom                | 2.89m x 5.26m | 9'5" x 17'3"   |
| Total Area             | 52.0 sq m     | 560 sq ft      |

#### 2 Bedrooms

| PLOT 07 A <b>01-01</b> |               | Length   Width |
|------------------------|---------------|----------------|
| Kitchen                | 2.30m x 4.75m | 7'6" x 15'7"   |
| Living/Dining Room     | 3.80m x 4.36m | 12'5" x 14'3"  |
| Bedroom 1              | 3.45m x 4.26m | 11'4" x 13'11" |
| Bedroom 2              | 2.91m x 4.25m | 9'6" x 13'11"  |
| Total Area             | 74.9 sq m     | 806 sq ft      |

#### PLOT 07 A **01-04**

| Total Area         | 77.6 sq m     | 835 sq ft      |
|--------------------|---------------|----------------|
| Bedroom 2          | 3.19m x 4.11m | 10'5" x 13'5"  |
| Bedroom 1          | 3.31m x 5.21m | 10'10" x 17'1" |
| Living/Dining Room | 3.80m x 5.71m | 12'5" x 18'8"  |
| Kitchen            | 3.80m x 1.80m | 12'5" x 5'10"  |
|                    |               |                |

Length | Width

Length | Width

| PLOT | 07 | А | 01 | -06 |  |
|------|----|---|----|-----|--|
|      |    |   |    |     |  |

| Kitchen            | 2.70m x 2.26m | 8'10" x 7'4"   |
|--------------------|---------------|----------------|
| Living/Dining Room | 3.85m x 5.25m | 12'7" x 17'3"  |
| Bedroom 1          | 3.38m x 4.95m | 11'1" x 16'2"  |
| Bedroom 2          | 4.83m x 3.26m | 15'10" x 10'8" |
| Total Area         | 72.0 sq m     | 775 sq ft      |

| PLOT 07 A <b>01-07</b> |               | Length   Width |
|------------------------|---------------|----------------|
| Kitchen                | 2.50m x 2.70m | 8'2" x 8'10"   |
| Living/Dining Room     | 3.87m x 4.81m | 12"8" x 15'9"  |
| Bedroom                | 2.89m x 5.26m | 9'5" x 17'3"   |
| Total Area             | 52.0 sq m     | 560 sq ft      |

| PLOT 07 A <b>01-08</b> |               | Length   Width |
|------------------------|---------------|----------------|
| Kitchen                | 2.50m x 2.70m | 8'2" x 8'10"   |
| Living/Dining Room     | 3.87m x 4.81m | 12"8" x 15'9"  |
| Bedroom                | 2.89m x 5.26m | 9'5" x 17'3"   |
| Total Area             | 52.0 sq m     | 560 sq ft      |

PLOT 07 A 01-01

| PLOT 07 A <b>01-02</b> |               | Length   Width |
|------------------------|---------------|----------------|
| Kitchen                | 3.00m x 2.25m | 9'10" x 7'4"   |
| Living/Dining Room     | 6.04m x 7.51m | 19'9" x 24'7"  |
| Bedroom 1              | 3.65m x 5.25m | 11'11" x 17'2" |
| Bedroom 2              | 3.31m x 3.81m | 10'10" x 12'6" |
| Total Area             | 94.1 sq m     | 1013 sq ft     |
| Bedroom 2              | 3.31m x 3.81m | 10'10" x 12'6" |

| Total Area             | 72.7 sq m     | 783 sq ft      |
|------------------------|---------------|----------------|
| Bedroom 2              | 2.92m x 4.10m | 9'6" x 13'5"   |
| Bedroom 1              | 4.32m x 4.10m | 14'2" x 13'5"  |
| Living/Dining Room     | 4.11m x 3.25m | 13'5" x 10'7"  |
| Kitchen                | 4.11m x 4.16m | 13'5" x 13"7"  |
| PLOT 07 A <b>01-05</b> |               | Length   Width |