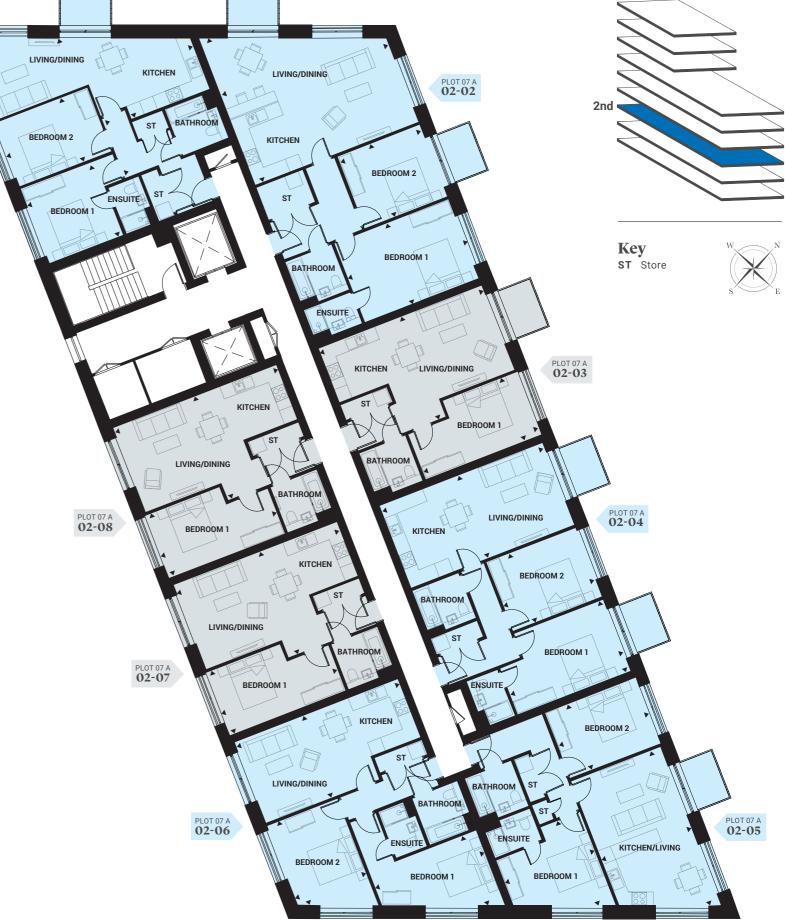

### Second Floor ALDRIDGE COLLECTION

#### 1 Bedroom

| PLOT 07 A <b>02-03</b> |               | Length   Width |
|------------------------|---------------|----------------|
| Kitchen                | 2.50m x 2.70m | 8'2" x 8'10"   |
| Living/Dining Room     | 3.87m x 4.81m | 12"8" x 15'9"  |
| Bedroom                | 2.89m x 5.26m | 9'5" x 17'3"   |
| Total Area             | 52.0 sq m     | 560 sq ft      |

#### 2 Bedrooms

| PLOT 07 A <b>02-01</b> |               | Length   Width |
|------------------------|---------------|----------------|
| Kitchen                | 2.30m x 4.75m | 7'6" x 15'7"   |
| Living/Dining Room     | 3.80m x 4.36m | 12'5" x 14'3"  |
| Bedroom 1              | 3.45m x 4.26m | 11'4" x 13'11" |
| Bedroom 2              | 2.91m x 4.25m | 9'6" x 13'11"  |
| Total Area             | 74.9 sq m     | 806 sq ft      |

#### PLOT 07 A 02-04

| Total Area         | 77.6 sq m     | 835 sq ft      |
|--------------------|---------------|----------------|
| Bedroom 2          | 3.19m x 4.11m | 10'5" x 13'5"  |
| Bedroom 1          | 3.31m x 5.21m | 10'10" x 17'1" |
| Living/Dining Room | 3.80m x 5.71m | 12'5" x 18'8"  |
| Kitchen            | 3.80m x 1.80m | 12'5" x 5'10"  |
|                    |               |                |

Length | Width

| PLOT 07 A <b>02-06</b> |               | Length   Width |
|------------------------|---------------|----------------|
| Kitchen                | 2.70m x 2.26m | 8'10" x 7'4"   |
| Living/Dining Room     | 3.85m x 5.25m | 12'7" x 17'3"  |
| Bedroom 1              | 3.38m x 4.95m | 11'1" x 16'2"  |
| Bedroom 2              | 4.83m x 3.26m | 15'10" x 10'8" |
| Total Area             | 72.0 sq m     | 775 sq ft      |

| PLOT 07 A <b>02-07</b> |               | Length   Width |
|------------------------|---------------|----------------|
| Kitchen                | 2.50m x 2.70m | 8'2" x 8'10"   |
| Living/Dining Room     | 3.87m x 4.81m | 12"8" x 15'9"  |
| Bedroom                | 2.89m x 5.26m | 9'5" x 17'3"   |
| Total Area             | 52.0 sq m     | 560 sq ft      |

| PLOT 07 A <b>02-08</b> | l             | Length   Width |
|------------------------|---------------|----------------|
| Kitchen                | 2.50m x 2.70m | 8'2" x 8'10"   |
| Living/Dining Room     | 3.87m x 4.81m | 12"8" x 15'9"  |
| Bedroom                | 2.89m x 5.26m | 9'5" x 17'3"   |
| Total Area             | 52.0 sq m     | 560 sq ft      |

PLOT 07 A 02-01

| PLOT 07 A <b>02-02</b> |               | Length   Width |
|------------------------|---------------|----------------|
| Kitchen                | 3.00m x 2.25m | 9'10" x 7'4"   |
| Living/Dining Room     | 6.04m x 7.51m | 19'9" x 24'7"  |
| Bedroom 1              | 3.65m x 5.25m | 11'11" x 17'2" |
| Bedroom 2              | 3.31m x 3.81m | 10'10" x 12'6" |
| Total Area             | 94.1 sq m     | 1013 sq ft     |

| Total Area             | 72.7 sq m     | 783 sq ft      |
|------------------------|---------------|----------------|
| Bedroom 2              | 2.92m x 4.10m | 9'6" x 13'5"   |
| Bedroom 1              | 4.32m x 4.10m | 14'2" x 13'5"  |
| Living/Dining Room     | 4.11m x 3.25m | 13'5" x 10'7"  |
| Kitchen                | 4.11m x 4.16m | 13'5" x 13"7"  |
| PLOT 07 A <b>02-05</b> |               | Length   Width |