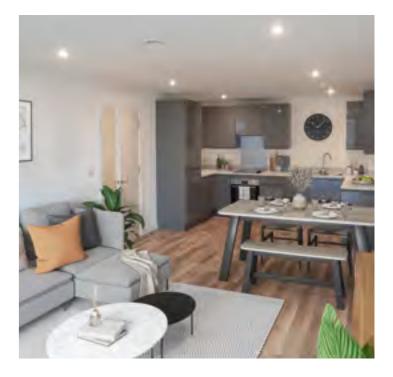

# IT'S ALL IN *the detail*...

## Kitchen

- Contemporary grey gloss handle less kitchen
- Laminate worktop with matching upstand
- Stainless steel splashback to hob
- Stainless steel 1½ bowl sink with chrome mixer tap
- Bosch electric single oven, ceramic hob and integrated cooker hood
- Kenwood integrated fridge/freezer
- Hoover integrated dishwasher
- Zanussi washer/dryer located in Utility cupboard

## Flooring

- Wood effect Karndean flooring to hall, kitchen, dining/living room
- Large format tiling to bathroom and ensuite
- Grey carpet to bedrooms

Images show Shared Ownership homes at Perry Barr with CGI dressings.