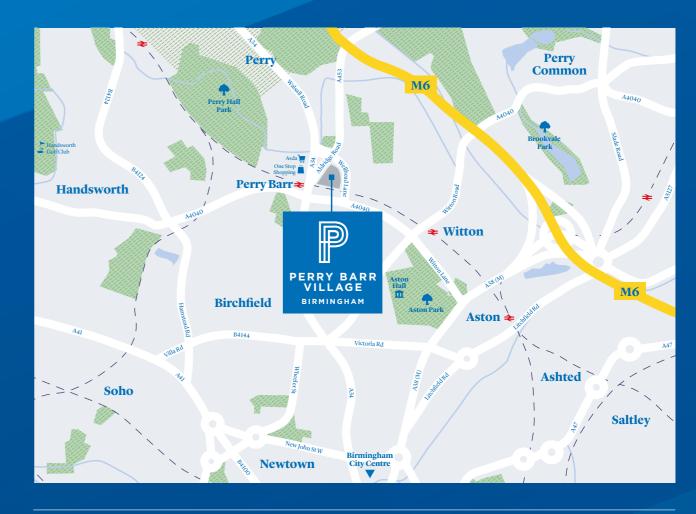

## How to find us...

ALDRIDGE ROAD, PERRY BARR, BIRMINGHAM B42 2UD

#### FROM A34 SOUTH

Follow the A34 north and turn right onto Aston Lane A4040, then turn left into Wellhead Lane, the entrance to Perry Barr will be on the left.

Follow A34 south and take the A453 Harrier Way sliproad, then turn right into Wellhead Lane, the entrance to Perry Barr will be on the right

#### FROM A34 NORTH