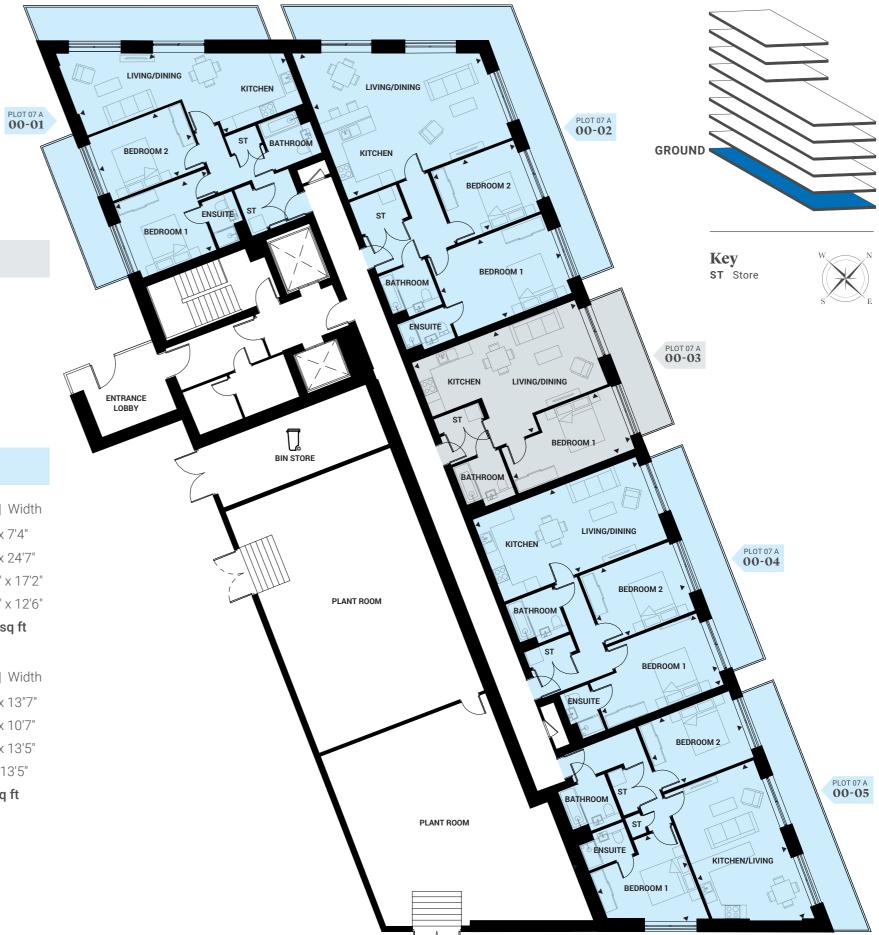

PERRY BARR VILLAGE BIRMINGHAM

Aldridge Collection

1 & 2 Bedroom **Shared Ownership** Apartments

Ground Floor ALDRIDGE COLLECTION

#### 1 Bedroom

| PLOT 07 A <b>00-03</b> |               | Length   Width |
|------------------------|---------------|----------------|
| Kitchen                | 2.50m x 2.70m | 8'2" x 8'10"   |
| Living/Dining Room     | 3.87m x 4.81m | 12"8" x 15'9"  |
| Bedroom                | 2.89m x 5.26m | 9'5" x 17'3"   |
| Total Area             | 52.0 sq m     | 560 sq ft      |

#### 2 Bedrooms

| Total Area             | 74.9 sq m     | 806 sq ft      | Total |
|------------------------|---------------|----------------|-------|
| Bedroom 2              | 2.91m x 4.25m | 9'6" x 13'11"  | Bedr  |
| Bedroom 1              | 3.45m x 4.26m | 11'4" x 13'11" | Bedr  |
| Living/Dining Room     | 3.80m x 4.36m | 12'5" x 14'3"  | Livin |
| Kitchen                | 2.30m x 4.75m | 7'6" x 15'7"   | Kitch |
| PLOT 07 A <b>00-01</b> |               | Length   Width | PLO   |
|                        |               |                |       |

| PLOT 07 A <b>00-04</b> | l             | Length   Width |
|------------------------|---------------|----------------|
| Kitchen                | 3.80m x 1.80m | 12'5" x 5'10"  |
| Living/Dining Room     | 3.80m x 5.71m | 12'5" x 18'8"  |
| Bedroom 1              | 3.31m x 5.21m | 10'10" x 17'1" |
| Bedroom 2              | 3.19m x 4.11m | 10'5" x 13'5"  |
| Total Area             | 77.6 sq m     | 835 sq ft      |

| PLOT 07 A <b>00-02</b> |               | Length   Width |
|------------------------|---------------|----------------|
| Kitchen                | 3.00m x 2.25m | 9'10" x 7'4"   |
| Living/Dining Room     | 6.04m x 7.51m | 19'9" x 24'7"  |
| Bedroom 1              | 3.65m x 5.25m | 11'11" x 17'2" |
| Bedroom 2              | 3.31m x 3.81m | 10'10" x 12'6" |
| Total Area             | 94.1 sq m     | 1013 sq ft     |

| PLOT 07 A <b>00-05</b> |               | Length   Width |
|------------------------|---------------|----------------|
| Kitchen                | 4.11m x 4.16m | 13'5" x 13"7"  |
| Living/Dining Room     | 4.11m x 3.25m | 13'5" x 10'7"  |
| Bedroom 1              | 4.32m x 4.10m | 14'2" x 13'5"  |
| Bedroom 2              | 2.92m x 4.10m | 9'6" x 13'5"   |
| Total Area             | 72.7 sq m     | 783 sq ft      |